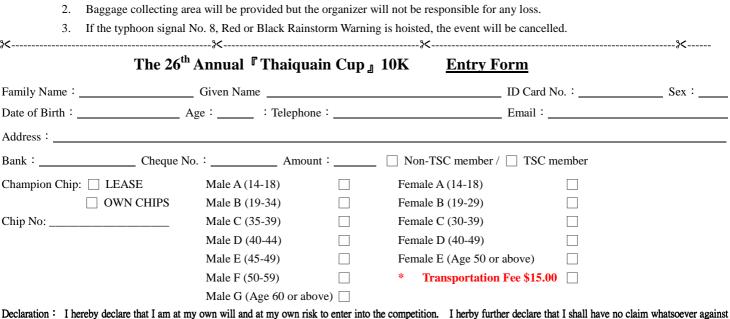

10km (please see the route map)

Entry Fee : HK\$130 for Non-TSC member. \$80 for TSC member Deadline : 23<sup>rd</sup> August 2010

Souvenirs : A souvenir running vest for each participant Entry is limited to 1000 only, on first-come-first-served basis

## Category and Awards (Participants will be grouped according to their year of birth)

| MEN AGE           |                  |                  |                  |                  |                 |                 |                 | WOMEN AGE       |                 |                 |                 |  |
|-------------------|------------------|------------------|------------------|------------------|-----------------|-----------------|-----------------|-----------------|-----------------|-----------------|-----------------|--|
| Group A           | Group B          | Group C          | Group D          | Group E          | Group F         | Group G         | Group A         | Group B         | Group C         | Group D         | Group E         |  |
| (14 – 18)         | (19 – 34)        | (35 – 39)        | (40 – 44)        | (45 – 49)        | (50 – 59)       | (60+)           | (14 – 18)       | (19 – 29)       | (30 – 39)       | (40 – 49)       | (50+)           |  |
| $1^{st} - 3^{rd}$ | $1^{st}-10^{th}$ | $1^{st}-10^{th}$ | $1^{st}-10^{th}$ | $1^{st}-10^{th}$ | $1^{st}-6^{th}$ | $1^{st}-5^{th}$ | $1^{st}-3^{rd}$ | $1^{st}-5^{th}$ | $1^{st}-5^{th}$ | $1^{st}-5^{th}$ | $1^{st}-3^{rd}$ |  |

## \* Additional awards will be given to Thaiquain Club members (www.thaiquain.com)

Entry: 1. Completed entry form with 2 crossed cheques payable to "Thaiquain Sports Club" one for entry fee and one for chip deposit, sent to PO Box 474, Kam Tin Post Office, Kam Tin, N.T.

\$ 80 TSC member

Entry fee: \$130 Non-TSC member

Chip deposit \$ 100

- 2. Please enclose **2** HK\$1.40 stamped self-addressed envelopes for <u>entry confirmation</u> and refund of chip deposit.
- 3. Entry fees are non-refundable.
- 4. NO ENTRIES ON THE DAY. Renewal of Thaiquain membership will not be processed on the Race Day.
- 5. Number Bibs and Champion Chips will be distributed on the race day between 07:15 and 08:30 hrs on production of the entry confirmation letter at the starting point.

Transportation: Coach will depart from Somerset Road near Kowloon Tong KCR / MTR Station at 7:00am & 7:15am. Fee \$15 (one-way only)

Inquiry : Mr. Hung Wing Yin 9876 6713 or Mr Cheung 6856 4600 or email: thaiquain@gmail.com

Remarks 1. The number bib is not transferable

Declaration: I hereby declare that I am at my own will and at my own risk to enter into the competition. I herby further declare that I shall have no claim whatsoever against Thaiquain Sports Club, the sponsor(s) and the relevant authority (collectively "the Organizer") for any loss, damage injury and death which I may suffer as a result of my entering into the competition before, during and after the race.