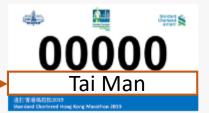

### Tai Man

Participant's English First Name will be printed on the bib if he/she agrees to the statement below.

I agree to print my English First Name on my bib. \*

- Yes
- O No

If "Yes", participant's English First Name provided will be printed on his/her bib

Sample Bib with first name

The words typed on the "English First Name" field will be shown here for preview

\*Only English First Name will be accepted by the Organiser