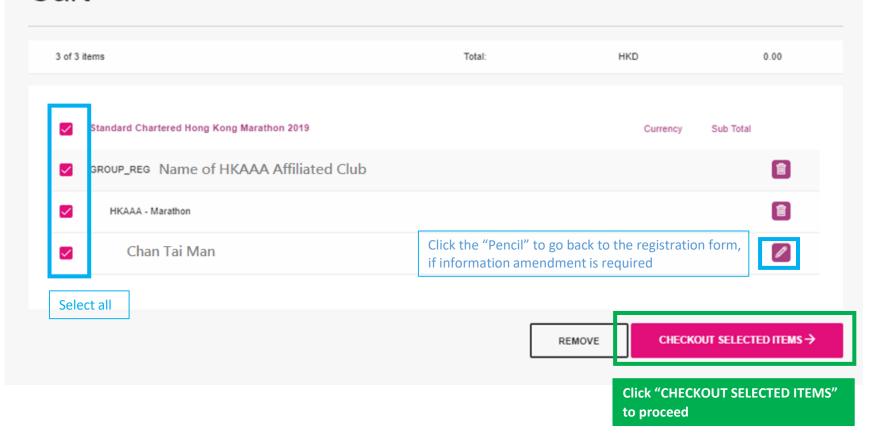

| e make sure you have all the                     |
|                                                               | continue                                         |

before clicking "CONTINUE" button

If "Yes", in case the application is unsuccessful, the participant does not need to re-submit application



If an applicant leaves the registration page at this stage or closes the tab/browser, the participant information will be stored on the system. When the participant enters this registration page later, he/she shall be directed to this page and continue the application. If not, the participant shall click the "Shopping Cart" button on the top-left hand corner of the page and he/she will then be redirected to this page.

## Cart



# Proceed to Pay





# Thank you for your registration!

A notification email will be sent to your registered email address.

Check the latest update from the Standard Chartered Hong Kong Marathon 2019
Official Website.