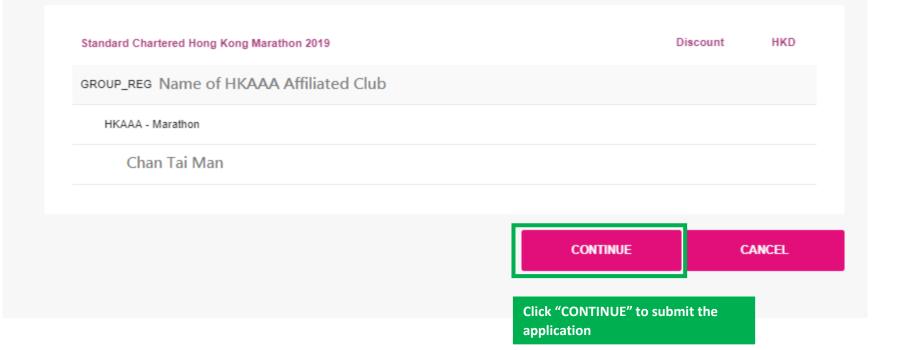

| e make sure you have all the                     |
|                                                               | continue                                         |

before clicking "CONTINUE" button

If "Yes", in case the application is unsuccessful, the participant does not need to re-submit application



If an applicant leaves the registration page at this stage or closes the tab/browser, the participant information will be stored on the system. When the participant enters this registration page later, he/she shall be directed to this page and continue the application. If not, the participant shall click the "Shopping Cart" button on the top-left hand corner of the page and he/she will then be redirected to this page.

## Cart



# Proceed to Pay





# Thank you for your registration!

A notification email will be sent to your registered email address.

Check the latest update from the Standard Chartered Hong Kong Marathon 2019
Official Website.