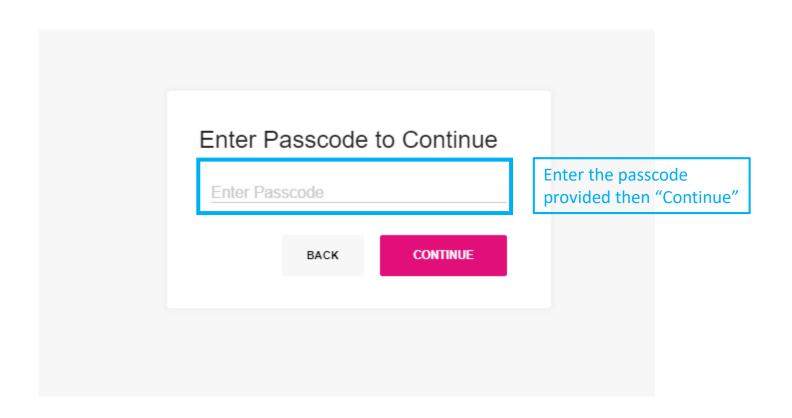

|                                                                                                     | Please provide an email address which will                                |
|-----------------------------------------------------------------------------------------------------|---------------------------------------------------------------------------|
| Email Address *                                                                                     | continue to be in use                                                     |
|                                                                                                     |                                                                           |
|                                                                                                     |                                                                           |
|                                                                                                     |                                                                           |
| Confirm Email Address *                                                                             |                                                                           |
| John Linai Address                                                                                  |                                                                           |
|                                                                                                     |                                                                           |
| A participant registers through HKAAA                                                               |                                                                           |
|                                                                                                     | Clubs MUST provide his/her valid HKAAA                                    |
| HKAAA Registration Number *                                                                         |                                                                           |
|                                                                                                     |                                                                           |
|                                                                                                     |                                                                           |
| For HKAAA registered athletes in both 2018 and<br>will be deemed to forego his/her right for Marath | d 2019 only. If no HKAAA registration number is provided, the participant |
| min be decired to lorego marker right on marker                                                     | on the money and de                                                       |
|                                                                                                     |                                                                           |
|                                                                                                     |                                                                           |
| Race Number of Standard Chartered Hong                                                              | Kong Marathon 2018                                                        |
|                                                                                                     |                                                                           |
|                                                                                                     |                                                                           |
|                                                                                                     | Please enter the passcode                                                 |
|                                                                                                     | of this registration page                                                 |
| Company/ Organisation Code *                                                                        |                                                                           |
|                                                                                                     |                                                                           |
|                                                                                                     |                                                                           |