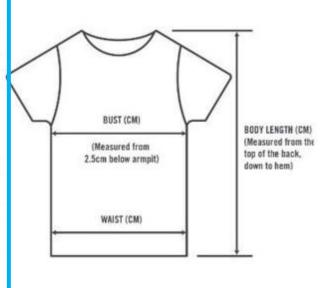

#### T-shirt size chat

### MEN'S SIZE GUIDE

|                             | BUST (CM) | WAIST (CM) | BODY LENGTH (CM) |
|-----------------------------|-----------|------------|------------------|
| SMALL (S)                   | 46        | 44         | 66               |
| MEDIUM (M)                  | 48.5      | 46.5       | 67.5             |
| LARGE (L)                   | 51        | 49         | 69               |
| EXTRA LARGE (XL)            | 54        | 51.5       | 70               |
| DOUBLE EXTRA<br>LARGE (2XL) | 57        | 54.5       | 71               |

#### **WOMEN'S SIZE GUIDE**

|                  | BUST (CM) | WAIST (CM) | 800Y LENGTH (CM) |
|------------------|-----------|------------|------------------|
| SMALL (S)        | 43.5      | 43.5       | 56.5             |
| MEDIUM (M)       | 45.5      | 45.5       | 58               |
| LARGE (L)        | 48        | 48         | 59               |
| EXTRA LARGE (XL) | 50.5      | 50.5       | 60               |

Women Size: Small (S), Medium (M), Large (L), Extra Large (XL)

- Q: How should I measure the size?
- A: Please use the chart above to determine your size. Self-measurements may result in discrepancies. If you're on the borderline between two sizes, please pick the smaller size for a tighter fit, and the larger size for a looser fit. If measurements of bust and waist correspond to two different sizes, please select the size indicated by your bust measurement.